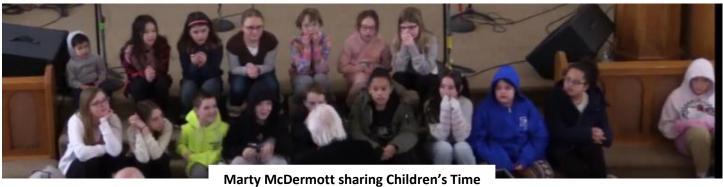

## This Week's Pics!

### **Sunday Service**

Mission Moment Hope @ Miracle House

**Special Music by Nonnie Hunziker** 

**The Viehland Family** 

Congrats Mariann on your retirement

Worshipping on a cold Sunday morning.