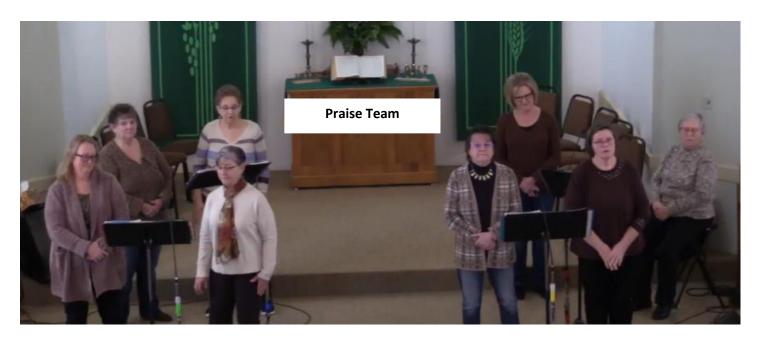

## This Week's Pics!

### **Sunday Service**

Mission Moment Hope @ Miracle House

**Special Music by Nonnie Hunziker** 

**The Viehland Family** 

Congrats Mariann on your retirement

Worshipping on a cold Sunday morning.